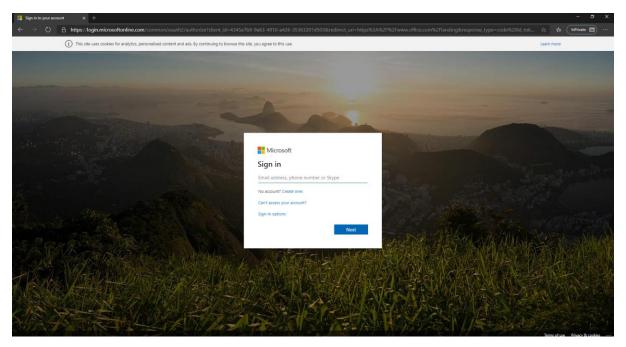

1. Navigate to <a href="https://portal.office365.com/">https://portal.office365.com/</a>

2. Login with your office 365 username and password, e.g. <u>JBloggs@warnefordschool.org</u> + Network Password. You should see the following Page.