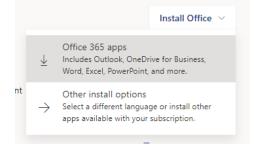

3. In the top right click the button that says Install Office and choose office 365 Apps.

4. This should download the application through your web browser an example for google chrome is below.

|                                              |               | Just a few mo              | re steps                 | ×                |              | N | 4           | ų                                                                                                                                                                                                                                                                                                                                                                                                                                                                                                                                                                                                                                                                                                                                                                                                                                                                                                                                                                                                                                                                                                                                                                                                                                                                                                                                                                                                                                                                                                                                                                                                                                                                                                                                                                                                                                                                                                                                                                                                                                                                                                                                                                                                                                                                                                                                                                                                                                                                                                                                                                                    | s           | →<br>All apps  |
|----------------------------------------------|---------------|----------------------------|--------------------------|------------------|--------------|---|-------------|--------------------------------------------------------------------------------------------------------------------------------------------------------------------------------------------------------------------------------------------------------------------------------------------------------------------------------------------------------------------------------------------------------------------------------------------------------------------------------------------------------------------------------------------------------------------------------------------------------------------------------------------------------------------------------------------------------------------------------------------------------------------------------------------------------------------------------------------------------------------------------------------------------------------------------------------------------------------------------------------------------------------------------------------------------------------------------------------------------------------------------------------------------------------------------------------------------------------------------------------------------------------------------------------------------------------------------------------------------------------------------------------------------------------------------------------------------------------------------------------------------------------------------------------------------------------------------------------------------------------------------------------------------------------------------------------------------------------------------------------------------------------------------------------------------------------------------------------------------------------------------------------------------------------------------------------------------------------------------------------------------------------------------------------------------------------------------------------------------------------------------------------------------------------------------------------------------------------------------------------------------------------------------------------------------------------------------------------------------------------------------------------------------------------------------------------------------------------------------------------------------------------------------------------------------------------------------------|-------------|----------------|
|                                              | Recent Pinned | Setup_                     | -                        | 2 Se             | Yes"         |   | with the ac | Advise Office<br>International<br>International<br>International<br>International<br>International<br>International<br>International<br>International<br>International<br>International<br>International<br>International<br>International<br>International<br>International<br>International<br>International<br>International<br>International<br>International<br>International<br>International<br>International<br>International<br>International<br>International<br>International<br>International<br>International<br>International<br>International<br>International<br>International<br>International<br>International<br>International<br>International<br>International<br>International<br>International<br>International<br>International<br>International<br>International<br>International<br>International<br>International<br>International<br>International<br>International<br>International<br>International<br>International<br>International<br>International<br>International<br>International<br>International<br>International<br>International<br>International<br>International<br>International<br>International<br>International<br>International<br>International<br>International<br>International<br>International<br>International<br>International<br>International<br>International<br>International<br>International<br>International<br>International<br>International<br>International<br>International<br>International<br>International<br>International<br>International<br>International<br>International<br>International<br>International<br>International<br>International<br>International<br>International<br>International<br>International<br>International<br>International<br>International<br>International<br>International<br>International<br>International<br>International<br>International<br>International<br>International<br>International<br>International<br>International<br>International<br>International<br>International<br>International<br>International<br>International<br>International<br>International<br>International<br>International<br>International<br>International<br>International<br>International<br>International<br>International<br>International<br>International<br>International<br>International<br>International<br>International<br>International<br>International<br>International<br>International<br>International<br>International<br>International<br>International<br>International<br>International<br>International<br>International<br>International<br>International<br>In | Office 365: | pload and open |
|                                              |               | Close<br>No recent folders | Need help installing     |                  |              |   |             |                                                                                                                                                                                                                                                                                                                                                                                                                                                                                                                                                                                                                                                                                                                                                                                                                                                                                                                                                                                                                                                                                                                                                                                                                                                                                                                                                                                                                                                                                                                                                                                                                                                                                                                                                                                                                                                                                                                                                                                                                                                                                                                                                                                                                                                                                                                                                                                                                                                                                                                                                                                      |             |                |
| Setup.Def.en-us_036e. 44/53 MB, 0 secs loft. | G             | io to OneDrive, and we'll  | put a list of the folder | rs you opened re | cently here. |   |             |                                                                                                                                                                                                                                                                                                                                                                                                                                                                                                                                                                                                                                                                                                                                                                                                                                                                                                                                                                                                                                                                                                                                                                                                                                                                                                                                                                                                                                                                                                                                                                                                                                                                                                                                                                                                                                                                                                                                                                                                                                                                                                                                                                                                                                                                                                                                                                                                                                                                                                                                                                                      |             |                |